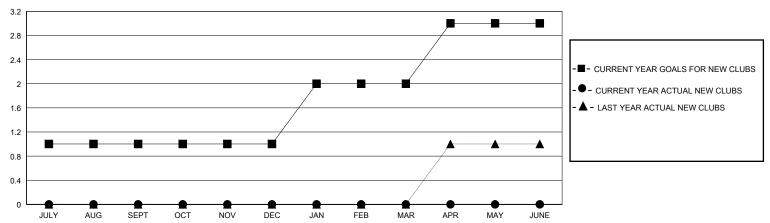

## MONTHLY MEMBERSHIP PROGRESS REPORT

District 21 S

Results as of: 2/29/2024

| GMT:                  |               | GMT CA    |               |                       |                         |                         |                                                    |  |
|-----------------------|---------------|-----------|---------------|-----------------------|-------------------------|-------------------------|----------------------------------------------------|--|
|                       | Club          | s         |               | Members               |                         |                         |                                                    |  |
| RESULTS FOR 2023-2024 |               |           |               | RESULTS FOR 2023-2024 |                         |                         |                                                    |  |
| QUARTER               | NEW CLUB GOAL | NEW CLUBS | DROPPED CLUBS | QUARTER MEM           | MBER GROWTH NET<br>GOAL | MEMBER GROWTH<br>ACTUAL | DROPPED<br>MEMBERS ACTUAL<br>(including transfers) |  |
| JULY/AUG/SEPT         | 1             | 0         | 0             | JULY/AUG/SEPT         | 25                      | 47                      | 21                                                 |  |
| OCT/NOV/DEC           | 0             | 0         | 3             | OCT/NOV/DEC           | 25                      | 24                      | 67                                                 |  |
| JAN/FEB/MAR           | 1             | 0         | 0             | JAN/FEB/MAR           | 25                      | 47                      | 27                                                 |  |
| APR/MAY/JUNE          | 1             | 0         | 0             | APR/MAY/JUNE          | 25                      | 0                       | 0                                                  |  |