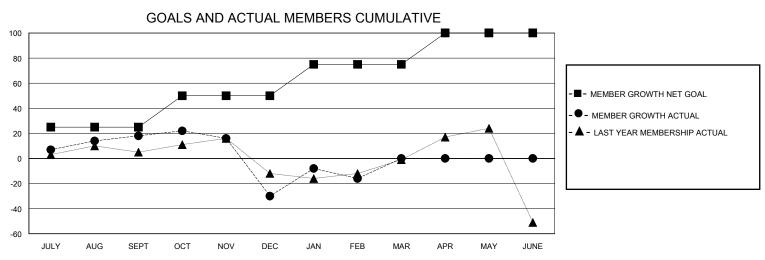

## MONTHLY MEMBERSHIP PROGRESS REPORT

District 21 S

Results as of: 2/29/2024

| GMT:                  |               | GMT CA    |               |                       |                         |                         |                                                    |  |
|-----------------------|---------------|-----------|---------------|-----------------------|-------------------------|-------------------------|----------------------------------------------------|--|
|                       | Club          | s         |               | Members               |                         |                         |                                                    |  |
| RESULTS FOR 2023-2024 |               |           |               | RESULTS FOR 2023-2024 |                         |                         |                                                    |  |
| QUARTER               | NEW CLUB GOAL | NEW CLUBS | DROPPED CLUBS | QUARTER MEM           | MBER GROWTH NET<br>GOAL | MEMBER GROWTH<br>ACTUAL | DROPPED<br>MEMBERS ACTUAL<br>(including transfers) |  |
| JULY/AUG/SEPT         | 1             | 0         | 0             | JULY/AUG/SEPT         | 25                      | 47                      | 21                                                 |  |
| OCT/NOV/DEC           | 0             | 0         | 3             | OCT/NOV/DEC           | 25                      | 24                      | 67                                                 |  |
| JAN/FEB/MAR           | 1             | 0         | 0             | JAN/FEB/MAR           | 25                      | 47                      | 27                                                 |  |
| APR/MAY/JUNE          | 1             | 0         | 0             | APR/MAY/JUNE          | 25                      | 0                       | 0                                                  |  |